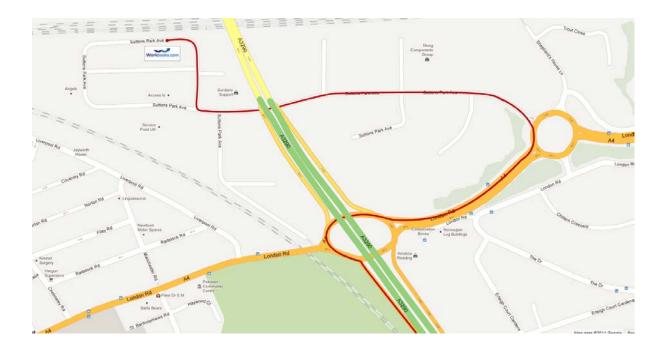

## By Car – from the M4:

Leave the M4 at junction 10, then join the A329(M) toward Reading. Exit onto the A4 (London Road) – signposted to Suttons Business Park – and take the 3<sup>rd</sup> exit on the roundabout. At the next roundabout, take the first exit onto Suttons Park Avenue and continue along this road and under the bridge. Take the 3<sup>rd</sup> turning on the left-hand side (a T-junction signposted to Units 1-10.) Then follow this road round to the left and the Workbooks office is on the left-hand side.